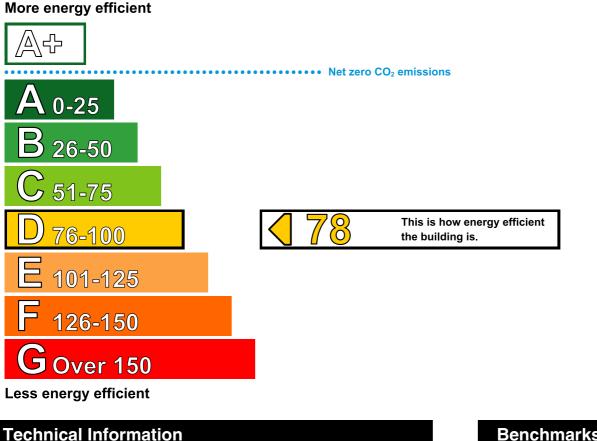

# **Energy Performance Certificate**

HM Government

**Non-Domestic Building** 

**Crystal Angels** 35 Bolton Road BURY **BL8 2AB** 

**Certificate Reference Number:** 0695-2434-7330-3200-9603

This certificate shows the energy rating of this building. It indicates the energy efficiency of the building fabric and the heating, ventilation, cooling and lighting systems. The rating is compared to two benchmarks for this type of building: one appropriate for new buildings and one appropriate for existing buildings. There is more advice on how to interpret this information on the Government's website www.communities.gov.uk/epbd.

#### Main heating fuel: Natural Gas Building environment: Heating and Natural Ventilation 154 Total useful floor area (m<sup>2</sup>): Building complexity (NOS level): 3 Building emission rate (kgCO<sub>2</sub>/m<sup>2</sup>): 133.17